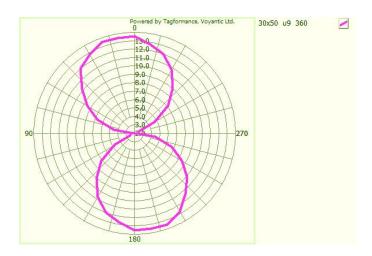

## Orientation sensitivity

All graphs are indicative: performance in real life applications may vary.