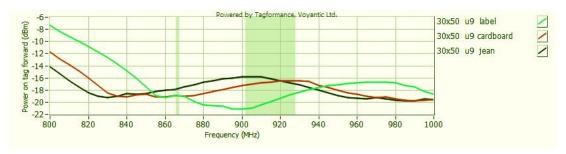

# Sensitivity

## **Read Range**

Sensitivity&Read Rang Test power: 4W EIRP

For countries that allow 2W ERP, please reduce the result by 11%