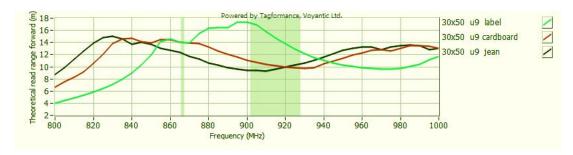

# Sensitivity

## **Read Range**

Sensitivity&Read Rang Test power: 4W EIRP

For countries that allow 2W ERP, please reduce the result by 11%